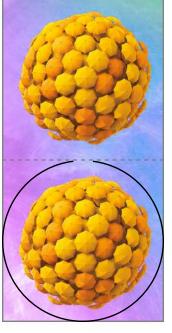

The Bubbles can be attached along the strings in whatever order you like. Cut out along outer grey lines and fold along the dotted line.

Continue attaching Bubbles until your Mobile is complete!

While folded in half, cut along inner black line. Be careful not to cut the dotted line. Open the fold.

Place the string in the center of the circle and glue the the two pieces on either side of the string.

**Frame** 

**Frame Bubble** 

**Bubbles** 

DreamWorks Home © 2015 DreamWorks Animation LLC. All Rights Reserved.