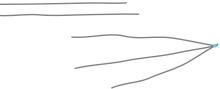

#### **String**

Cut three pieces of string about 20 inches each. Tie them all together at one end

Tie the three strings an even distance to the 3 corners of the frame. The Mobile will hang from the top knot, and the Bubbles will be attached to the dangling string.