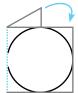

#### Frame & Frame Bubble

Cut out Frame along solid grey lines. Add a long piece of tape to the printed top edge of each rectangle and place printed down so the tape doesn't stick to the table.

Fold along dotted lines and insert each small end into the next tube to form a triangle. Glue the frame together and the circle face down to the underside