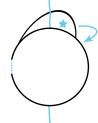

#### **String**

Cut three pieces of string about 20 inches each. Tie them all together at one end

Tie the three strings an even distance to the 3 corners of the frame. The Mobile will hang from the top knot, and the Bubbles will be attached to the dangling string.

The Bubbles can be attached along the strings in whatever order you like. Cut out along outer grey lines and fold along the dotted line.

Continue attaching Bubbles until your Mobile is complete!

While folded in half, cut along inner black line. Be careful not to cut the dotted line. Open the fold.

Place the string in the center of the circle and glue the the two pieces on either side of the string.

**Frame** 

**Frame Bubble** 

**Bubbles** 

DreamWorks Home © 2015 DreamWorks Animation LLC. All Rights Reserved.