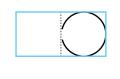

#### Frame & Frame Bubble

Cut out Frame along solid grey lines. Add a long piece of tape to the printed top edge of each rectangle and place printed down so the tape doesn't stick to the table.

Fold along dotted lines and insert each small end into the next tube to form a triangle. Glue the frame together and the circle face down to the underside