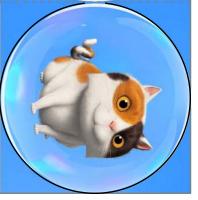

The Bubbles can be attached along the strings in whatever order you like. Cut out along outer grey lines and fold along the dotted line.

Continue attaching Bubbles until your Mobile is complete!

While folded in half, cut along inner black line. Be careful not to cut the dotted line. Open the fold.

Place the string in the center of the circle and glue the the two pieces on either side of the string.

**Frame** 

**Frame Bubble** 

**Bubbles** 

DreamWorks Home © 2015 DreamWorks Animation LLC. All Rights Reserved.