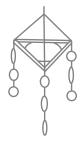

#### **String**

Cut three pieces of string about 20 inches each. Tie them all together at one end

Tie the three strings an even distance to the 3 corners of the frame. The Mobile will hang from the top knot, and the Bubbles will be attached to the dangling string.

The Bubbles can be attached along the strings in whatever order you like. Cut out along outer grey lines and fold along the dotted line.

Continue attaching Bubbles until your Mobile is complete!

While folded in half, cut along inner black line. Be careful not to cut the dotted line. Open the fold.