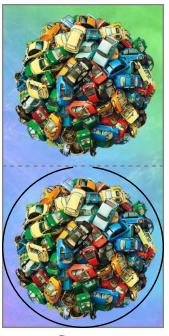

The Bubbles can be attached along the strings in whatever order you like. Cut out along outer grey lines and fold along the dotted line.

Continue attaching Bubbles until your Mobile is complete!

While folded in half, cut along inner black line. Be careful not to cut the dotted line. Open the fold.

Place the string in the center of the circle and glue the the two pieces on either side of the string.

**Frame** 

**Frame Bubble** 

**Bubbles** 

DreamWorks Home © 2015 DreamWorks Animation LLC. All Rights Reserved.