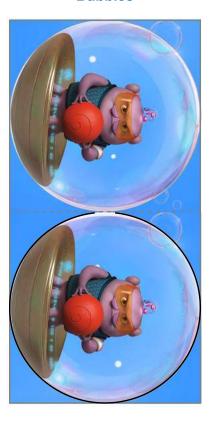

The Bubbles can be attached along the strings in whatever order you like. Cut out along outer grey lines and fold along the dotted line.

Continue attaching Bubbles until your Mobile is complete!

While folded in half, cut along inner black line. Be careful not to cut the dotted line. Open the fold.

Place the string in the center of the circle and glue the the two pieces on either side of the string.

**Frame** 

**Frame Bubble** 

**Bubbles** 

DreamWorks Home © 2015 DreamWorks Animation LLC. All Rights Reserved.