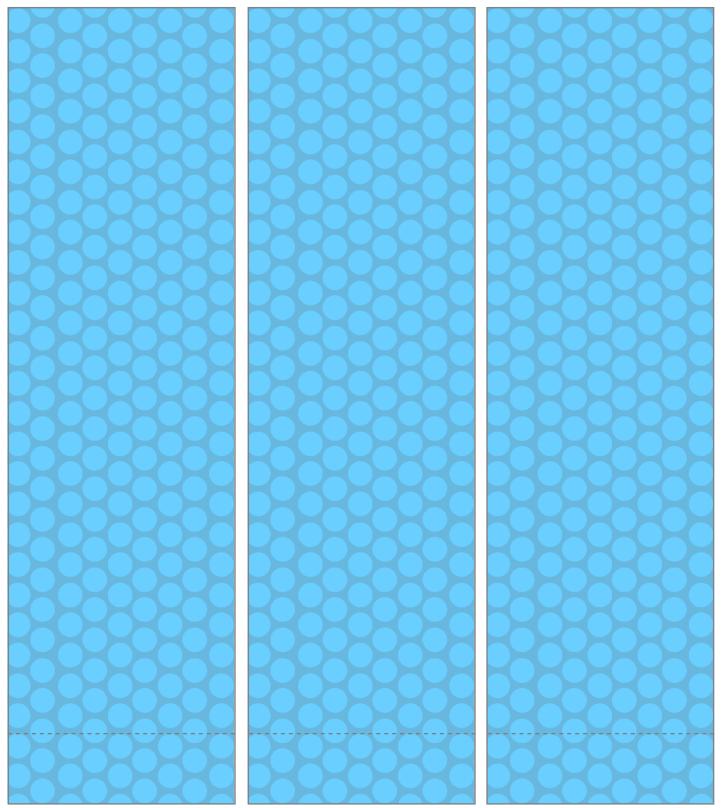

#### Frame & Frame Bubble

Cut out Frame along solid grey lines. Add a long piece of tape to the printed top edge of each rectangle and place printed down so the tape doesn't stick to the table.

Fold along dotted lines and insert each small end into the next tube to form a triangle. Glue the frame together and the circle face down to the underside