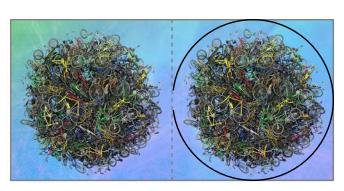

The Bubbles can be attached along the strings in whatever order you like. Cut out along outer grey lines and fold along the dotted line.

Continue attaching Bubbles until your Mobile is complete!

While folded in half, cut along inner black line. Be careful not to cut the dotted line. Open the fold.

Place the string in the center of the circle and glue the the two pieces on either side of the string.

**Frame** 

**Frame Bubble** 

**Bubbles** 

DreamWorks Home © 2015 DreamWorks Animation LLC. All Rights Reserved.