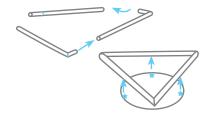

#### Frame & Frame Bubble

Cut out Frame along solid grey lines. Add a long piece of tape to the printed top edge of each rectangle and place printed down so the tape doesn't stick to the table.

Fold along dotted lines and insert each small end into the next tube to form a triangle. Glue the frame together and the circle face down to the underside