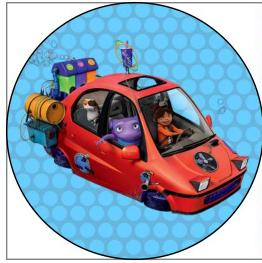

#### Frame & Frame Bubble

Cut out Frame along solid grey lines. Add a long piece of tape to the printed top edge of each rectangle and place printed down so the tape doesn't stick to the table.

Fold along dotted lines and insert each small end into the next tube to form a triangle. Glue the frame together and the circle face down to the underside