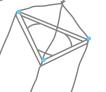

The Bubbles can be attached along the strings in whatever order you like. Cut out along outer grey lines and fold along the dotted line.

Continue attaching Bubbles until your Mobile is complete!

While folded in half, cut along inner black line. Be careful not to cut the dotted line. Open the fold.

Place the string in the center of the circle and glue the the two pieces on either side of the string.

**Frame** 

**Frame Bubble** 

**Bubbles** 

DreamWorks Home © 2015 DreamWorks Animation LLC. All Rights Reserved.