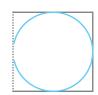

The Bubbles can be attached along the strings in whatever order you like. Cut out along outer grey lines and fold along the dotted line.

Continue attaching Bubbles until your Mobile is complete!

While folded in half, cut along inner black line. Be careful not to cut the dotted line. Open the fold.

Place the string in the center of the circle and glue the the two pieces on either side of the string.

**Frame** 

**Frame Bubble** 

**Bubbles** 

DreamWorks Home © 2015 DreamWorks Animation LLC. All Rights Reserved.