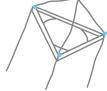

#### Frame & Frame Bubble

Cut out Frame along solid grey lines. Add a long piece of tape to the printed top edge of each rectangle and place printed down so the tape doesn't stick to the table.

Fold along dotted lines and insert each small end into the next tube to form a triangle. Glue the frame together and the circle face down to the underside

#### **String**

Cut three pieces of string about 20 inches each. Tie them all together at one end

Tie the three strings an even distance to the 3 corners of the frame. The Mobile will hang from the top knot, and the Bubbles will be attached to the dangling string.