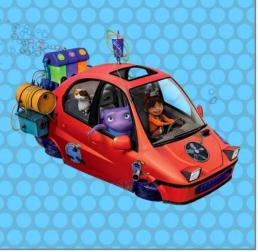

#### Frame & Frame Bubble

Cut out Frame along solid grey lines. Add a long piece of tape to the printed top edge of each rectangle and place printed down so the tape doesn't stick to the table.

Fold along dotted lines and insert each small end into the next tube to form a triangle. Glue the frame together and the circle face down to the underside