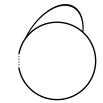

#### Frame & Frame Bubble

Cut out Frame along solid grey lines. Add a long piece of tape to the printed top edge of each rectangle and place printed down so the tape doesn't stick to the table.

Fold along dotted lines and insert each small end into the next tube to form a triangle. Glue the frame together and the circle face down to the underside