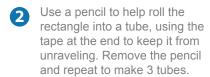

#### Frame & Frame Bubble

Cut out Frame along solid grey lines. Add a long piece of tape to the printed top edge of each rectangle and place printed down so the tape doesn't stick to the table.

Fold along dotted lines and insert each small end into the next tube to form a triangle. Glue the frame together and the circle face down to the underside