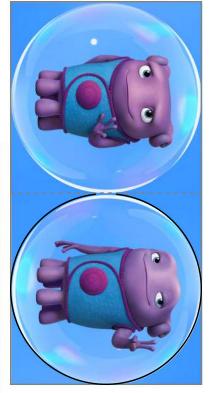

The Bubbles can be attached along the strings in whatever order you like. Cut out along outer grey lines and fold along the dotted line.

Continue attaching Bubbles until your Mobile is complete!

While folded in half, cut along inner black line. Be careful not to cut the dotted line. Open the fold.

Place the string in the center of the circle and glue the the two pieces on either side of the string.

**Frame** 

**Frame Bubble** 

**Bubbles** 

DreamWorks Home © 2015 DreamWorks Animation LLC. All Rights Reserved.